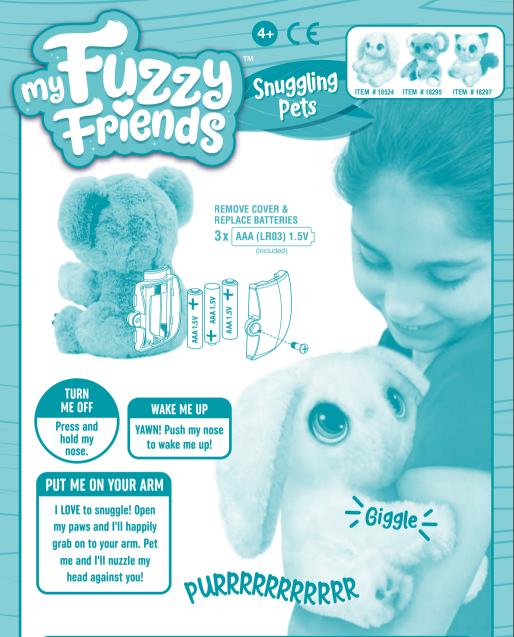

# WIPE & TAP MY NOSE

Sometimes I get the sniffles. Touching my nose helps. Do this several times for a special reaction!